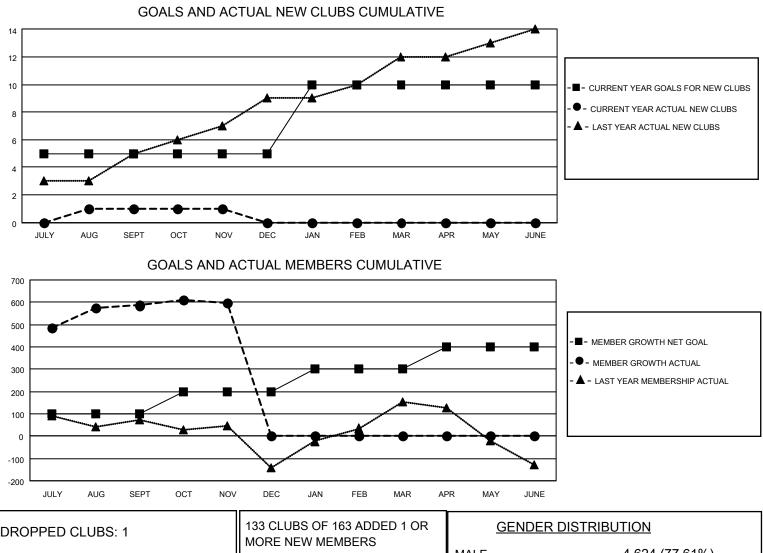

## LOCATION INDIA

District 324 A

Results as of: 11/30/2022

| Clubs                 |               |           |               | Members               |                          |                         |                                                    |
|-----------------------|---------------|-----------|---------------|-----------------------|--------------------------|-------------------------|----------------------------------------------------|
| RESULTS FOR 2022-2023 |               |           |               | RESULTS FOR 2022-2023 |                          |                         |                                                    |
| QUARTER               | NEW CLUB GOAL | NEW CLUBS | DROPPED CLUBS | QUARTER               | EMBER GROWTH NET<br>GOAL | MEMBER GROWTH<br>ACTUAL | DROPPED<br>MEMBERS ACTUAL<br>(including transfers) |
| JULY/AUG/SEPT         | 5             | 1         | 1             | JULY/AUG/SEPT         | 100                      | 707                     | 111                                                |
| OCT/NOV/DEC           | 0             | 0         | 0             | OCT/NOV/DEC           | 100                      | 46                      | 34                                                 |
| JAN/FEB/MAR           | 5             | 0         | 0             | JAN/FEB/MAR           | 100                      | 0                       | 0                                                  |
| APR/MAY/JUNE          | 0             | 0         | 0             | APR/MAY/JUNE          | 100                      | 0                       | 0                                                  |

| DROPPED CLUBS: 1 |     | 133 CLUBS OF 163 ADDED 1 OR<br>MORE NEW MEMBERS | GENDER DISTRIBUTION       |                |  |
|------------------|-----|-------------------------------------------------|---------------------------|----------------|--|
|                  |     | MORE NEW MEMBERS                                | MALE                      | 4,624 (77.61%) |  |
|                  |     |                                                 | FEMALE                    | 1,334 (22.39%) |  |
| DROPPED MEMBERS  |     |                                                 | NON BINARY                | 0 (0.00%)      |  |
|                  | 44  |                                                 | PREFER NOT TO ANSWER      | 0 (0.00%)      |  |
| DECEASED         | 11  |                                                 | 4                         |                |  |
| CLUB CANCELLED   | 20  | CLICK HERE FOR CUMULATIVE                       | TOTAL FAMILY UNIT MEMBERS | s 2,682        |  |
| OTHER            | 114 | MEMBERSHIP DATA                                 |                           |                |  |
| TOTAL            | 145 |                                                 | FAMILY MEMBERS PAYING HA  | LF DUES 1,487  |  |
|                  |     |                                                 |                           |                |  |
|                  |     | JL                                              |                           |                |  |